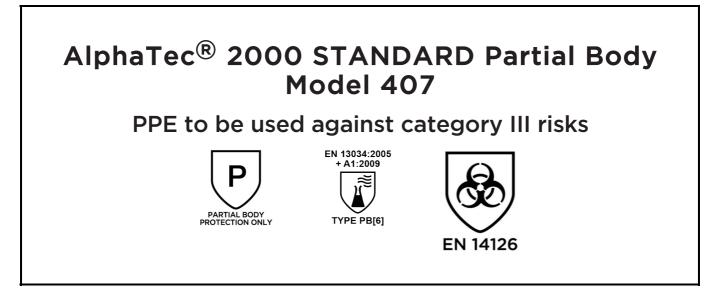

is in conformity with the provisions of Regulation 2016/425 on personal protective equipment as amended to apply in GB, and with the standardsPartial Body Protection Only, EN 13034:2005 + A1:2009, EN 14126:2003, EN ISO 13688:2013 and is identical to the PPE which is subject to the Type-examination (Module B, Annex V of the Regulation), under certificate number 0120/PPE/230497 issued by the Body: