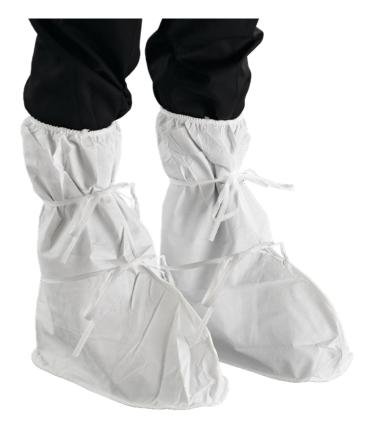

# 2000 Overboots - Model 407

Superior breathable microporous laminate technology

Previously known as:  $MICROCHEM^{(R)}$  by  $AlphaTec^{(R)}$  2000 Overboots - Model 407

Superior protection from low hazard liquid spray and fine particulates with bound seams for improved overall protection.

#### **KEY FEATURES & BENEFITS**

- Proven protective barrier to low concentration liquid chemicals, liquid & particulate biological hazards
- Comfortable to wear featuring moisture vapor permeable fabric ("breathable") to help reduce the risk of heat stress
- Optimized fit, improving wearer comfort and safety
- Low Linting

# **PRODUCT INFORMATION**

| Color              | White                                       |
|--------------------|---------------------------------------------|
| Country Of Origin  | China                                       |
| Product Material   | Microporous polyethylene laminate non-woven |
| Product Reference  | 2000 Overboots - Model 407                  |
| Seam Type          | Bound                                       |
| Shelf Life         | 5 years                                     |
| Available Sizes    | One Size(42-46)                             |
| Standards Overview | CE CATEGORY III (Type PB (6)-B, EN 14126)   |