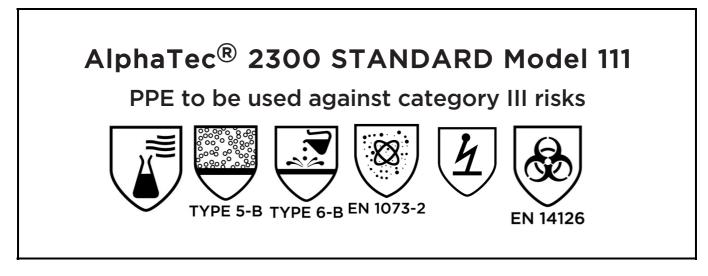

is in conformity with the provisions of Regulation 2016/425 on personal protective equipment as amended to apply in GB, and with the standards, EN ISO 13982-1:2004 + A1:2010, EN 13034:2005 + A1:2009, EN 1073-2:2002, EN 1149-5:2018, EN 14126:2003, EN ISO 13688:2013 (with exception for resistance to ignition not tested) and is identical to the PPE which is subject to the UK Type-examination (Module B, Annex V of the Regulation), under certificate number 0120/PPE/210349, issued by the Approved Body: