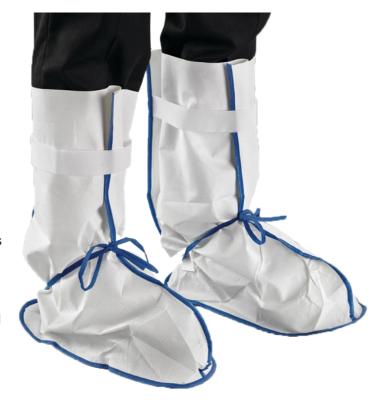

# 2500 Overboots SOCO - Model 409

Durable and breathable microporous laminate technology

Previously known as: MICROCHEM® by AlphaTec® 2500 Overboots SOCO - Model 409

Developed specifically for Police forensic Scene of Crime Officers providing the essential balance of comfort and performance.

## **PRODUCT INFORMATION**

| Color              | White                                        |
|--------------------|----------------------------------------------|
| Country Of Origin  | China                                        |
| Product Material   | Microporous Polypropylene Laminate non-woven |
| Product Reference  | 2500 Overboots SOCO - Model 409              |
| Seam Type          | Bound                                        |
| Shelf Life         | 5 years                                      |
| Available Sizes    | One Size                                     |
| Standards Overview | CE CATEGORY III (Type PB (6)-B, EN 14126)    |