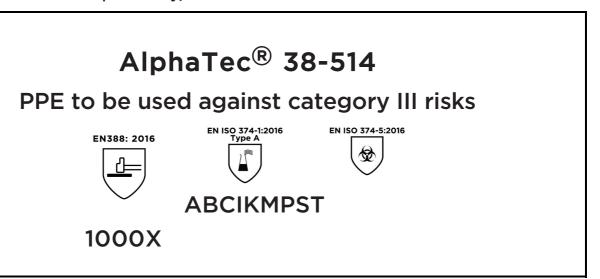

is in conformity with the provisions of Regulation 2016/425 on personal protective equipment, as amended to apply in GB, and with the standards EN 388:2016 +A1:2018, EN ISO 21420:2020, EN ISO 374-1:2016, EN ISO 374-5:2016 and is identical to the PPE which is subject to the Type-examination (Module B, Annex V of the Regulation), under certificate number ABO321/22916-01/E00-00, issued by the Body: