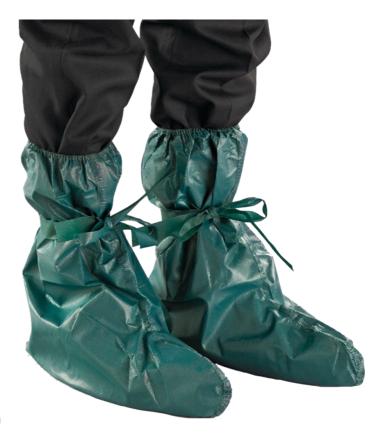

# 4000 Overboots - Model 406

Innovative multi-layer chemical barrier technology

Previously known as: MICROCHEM® by AlphaTec® 4000 overboots - Model 406

Engineered to provide an exceptional barrier against a wide range of organic and inorganic chemicals and biological agents.

## **PRODUCT INFORMATION**

| Color             | Green                                         |
|-------------------|-----------------------------------------------|
| Country Of Origin | China                                         |
| Product Material  | Multi-layer non-woven barrier laminate fabric |
| Product Reference | 4000 Overboots - Model 406                    |
| Seam Type         | Welded                                        |
| Shelf Life        | 5 years                                       |
| Available Sizes   | One Size                                      |