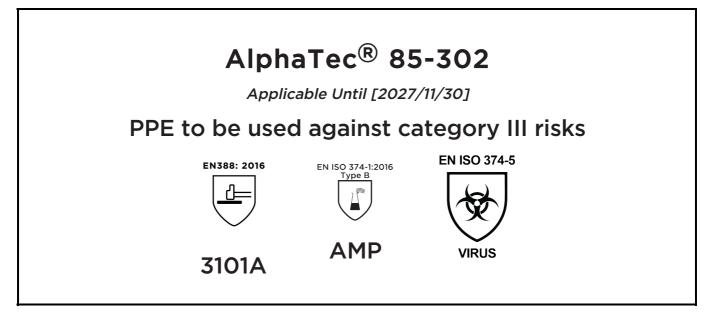

is in conformity with the provisions of Regulation 2016/425 on personal protective equipment, as amended to apply in GB, and with the standards EN 388:2016 +A1:2018, EN ISO 21420:2020, EN ISO 374-1:2016, EN ISO 374-5:2016 and is identical to the PPE which is subject to the Type-examination (Module B, Annex V of the Regulation), under certificate number AB0321/23004-01/E00-00, issued by the Body: