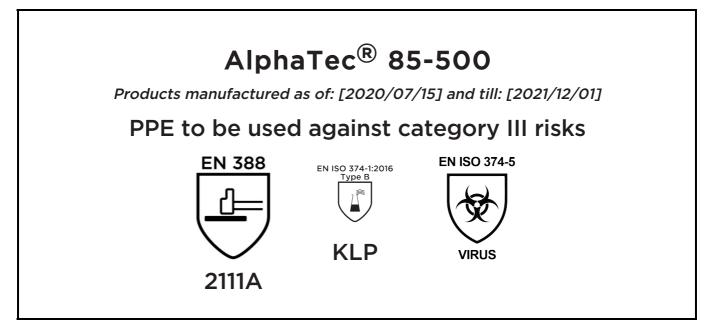

## **EU DECLARATION OF CONFORMITY**

The Manufacturer ANSELL HEALTHCARE EUROPE N.V. RIVERSIDE BUSINESS PARK, BLOCK J BOULEVARD INTERNATIONAL 55 B-1070 BRUSSELS BELGIUM

declares under his sole responsibility, that the PPE described hereafter:

is in conformity with the provisions of Regulation (EU) 2016/425 and with the standards EN 388:2016, EN ISO 374-1:2016, EN ISO 374-5:2016, EN 420:2003 + A1:2009 and is identical to the PPE which is subject to the EU-Type examination (Module B, Annex V of the Regulation), under certificate number 032/2020/0978, issued by the Notified Body:

CENTEXBEL (0493) TECHNOLOGIEPARK 70 B-9052 ZWIJNAARDE BELGIUM

and is subject to the procedure set out in Annex VII (Module C2) of the Regulation under the supervision of the Notified Body:

CENTEXBEL (0493) TECHNOLOGIEPARK 70 B-9052 ZWIJNAARDE BELGIUM

Stor On

Guido Van Duren Director - Regulatory affairs Ansell

Place: Brussels Date: 2020/07/15