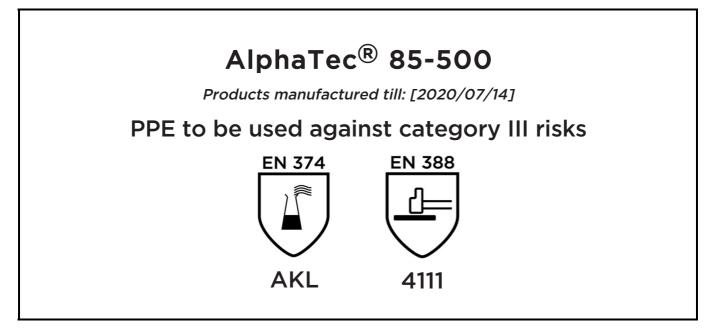

## **EU DECLARATION OF CONFORMITY**

The Manufacturer ANSELL HEALTHCARE EUROPE N.V. RIVERSIDE BUSINESS PARK, BLOCK J BOULEVARD INTERNATIONAL 55 B-1070 BRUSSELS BELGIUM

declares under his sole responsibility, that the PPE described hereafter:

is in conformity with the provisions of Regulation (EU) 2016/425 and with the standards EN 374:2003, EN 388:2003, EN 420:2003 + A1:2009 and is identical to the PPE which is subject to the EC Type examination; under certificate number IFA 1501065 issued by the Notified Body:

INSTITUT FÜR ARBEITSSCHUTZ DER DGUV (IFA) (0121) PRÜF- UND ZERTIFIZIERUNGSSTELLE IM DGUV TEST ALTE HEERSTRASSE 111 53754 SANKT AUGUSTIN

and is subject to the procedure set out in Annex VII (Module C2) of the Regulation under the supervision of the Notified Body:

INSTITUT FÜR ARBEITSSCHUTZ DER DGUV (IFA) (0121) PRÜF- UND ZERTIFIZIERUNGSSTELLE IM DGUV TEST ALTE HEERSTRASSE 111 53754 SANKT AUGUSTIN

Sta On

Guido Van Duren Director - Regulatory affairs Ansell

Place: Brussels Date: 2015/07/23