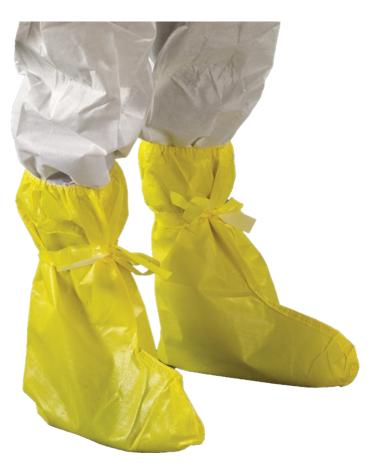

# 3000 Overboots - Model 406

Durable, comfortable multi-layer chemical barrier

Previously known as: MICROCHEM<sup>®</sup> by AlphaTec<sup>®</sup> 3000 Overboots - Model 406

## **KEY FEATURES & BENEFITS**

- Protective multi-layer barrier fabric effective against numerous chemicals
- Highly visible bright yellow color for improved worker safety
- Lightweight and durable

# **PRODUCT INFORMATION**

| Color             | Yellow                                        |
|-------------------|-----------------------------------------------|
| Country Of Origin | China                                         |
| Product Material  | Multi-layer non-woven barrier laminate fabric |
| Product Reference | 3000 Overboots - Model 406                    |
| Seam Type         | Welded                                        |
| Shelf Life        | 5 years                                       |
| Available Sizes   | One Size                                      |