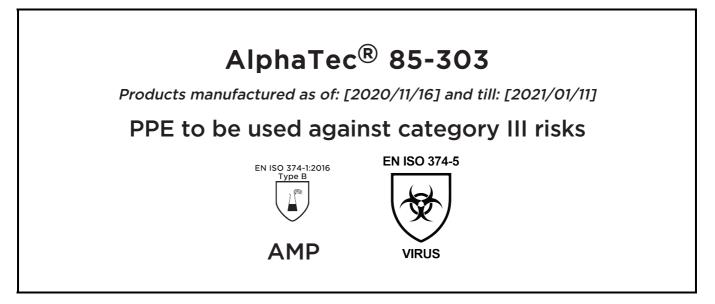

declares under his sole responsibility, that the PPE described hereafter:

is in conformity with the provisions of Regulation (EU) 2016/425 and with the standards EN ISO 374-1:2016, EN ISO 374-5:2016 and is identical to the PPE which is subject to the EU-Type examination (Module B, Annex V of the Regulation), under certificate number 032/2019/0665.02, issued by the Notified Body: