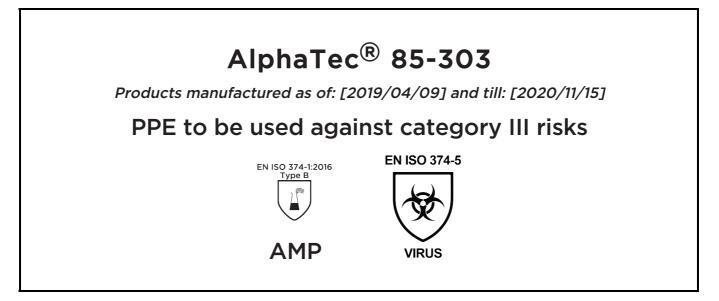

declares under his sole responsibility, that the PPE described hereafter:

is in conformity with the provisions of Regulation (EU) 2016/425 and with the standards EN ISO 374-1:2016, EN ISO 374-5:2016 and is identical to the PPE which is subject to the EU-Type examination (Module B, Annex V of the Regulation), under certificate number 032/2019/0665, issued by the Notified Body: