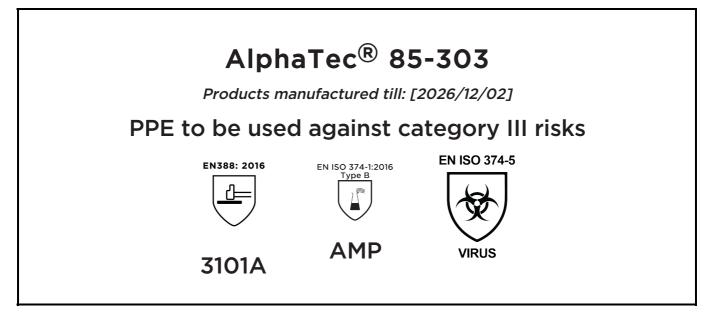

is in conformity with the provisions of Regulation (EU) 2016/425 and with the standards EN 388:2016 +A1:2018, EN ISO 21420:2020, EN ISO 374-1:2016, EN ISO 374-5:2016 and is identical to the PPE which is subject to the EU-Type examination (Module B, Annex V of the Regulation), under certificate number 032/2021/1308, issued by the Notified Body: