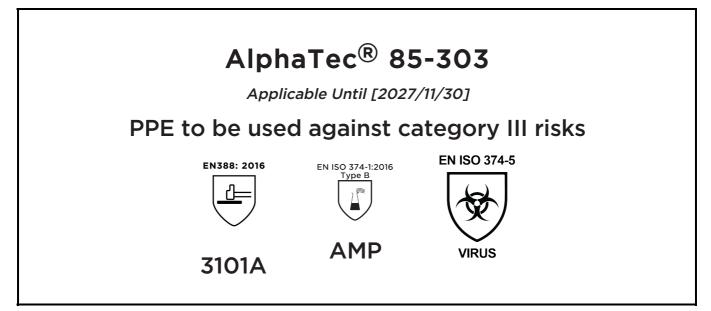

is in conformity with the provisions of Regulation 2016/425 on personal protective equipment, as amended to apply in GB, and with the standards EN 388:2016 +A1:2018, EN ISO 21420:2020, EN ISO 374-1:2016, EN ISO 374-5:2016 and is identical to the PPE which is subject to the Type-examination (Module B, Annex V of the Regulation), under certificate number AB0321/23004-01/E00-00, issued by the Body: