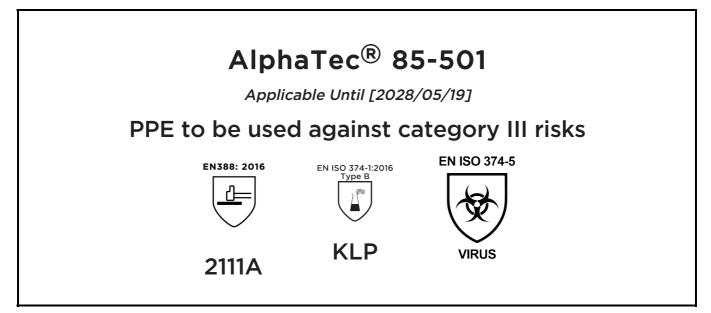

is in conformity with the provisions of Regulation 2016/425 on personal protective equipment, as amended to apply in GB, and with the standards EN 388:2016 +A1:2018, EN ISO 21420:2020, EN ISO 374-1:2016, EN ISO 374-5:2016 and is identical to the PPE which is subject to the Type-examination (Module B, Annex V of the Regulation), under certificate number AB0321/24204-01/E00-00, issued by the Body: