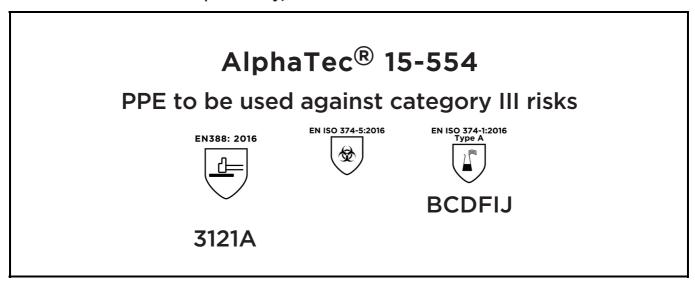

is in conformity with the provisions of Regulation 2016/425 on personal protective equipment, as amended to apply in GB, and with the standards EN 388:2016 +A1:2018, EN ISO 21420:2020, EN ISO 374-5:2016, EN ISO 374-1:2016 and is identical to the PPE which is subject to the Type-examination (Module B, Annex V of the Regulation), under certificate number AB0321/23959-01/E00-00, issued by the Body: