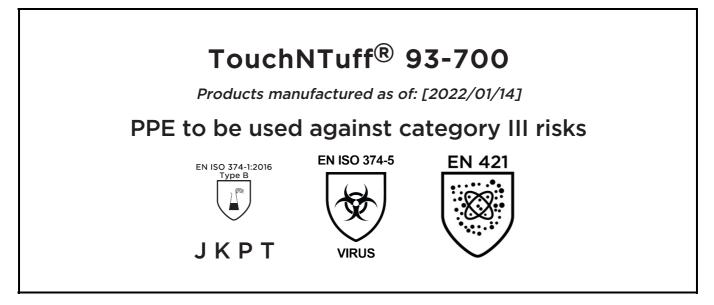

# **EU DECLARATION OF CONFORMITY**

The Manufacturer ANSELL HEALTHCARE EUROPE N.V. RIVERSIDE BUSINESS PARK, BLOCK J BOULEVARD INTERNATIONAL 55 B-1070 BRUSSELS BELGIUM

declares under his sole responsibility, that the PPE described hereafter:

is in conformity with the provisions of Regulation (EU) 2016/425 and with the standards EN ISO 21420:2020, EN ISO 374-1:2016, EN ISO 374-5:2016, EN 421:2010 and is identical to the PPE which is subject to the EU-Type examination (Module B, Annex V of the Regulation), under certificate number 032/2022/0036, issued by the Notified Body:

Stor On

Guido Van Duren Director - Regulatory affairs Ansell

Place: Brussels Date: 2022/01/14