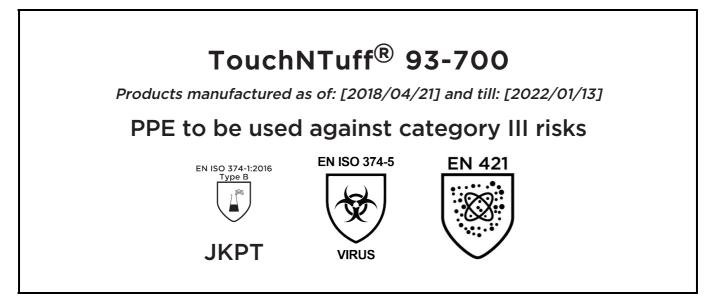

# **EU DECLARATION OF CONFORMITY**

The Manufacturer ANSELL HEALTHCARE EUROPE N.V. RIVERSIDE BUSINESS PARK, BLOCK J BOULEVARD INTERNATIONAL 55 B-1070 BRUSSELS BELGIUM

declares under his sole responsibility, that the PPE described hereafter:

is in conformity with the provisions of Regulation (EU) 2016/425 and with the standards EN 420:2003 + A1:2009, EN ISO 374-1:2016, EN ISO 374-5:2016, EN 421:2010 and is identical to the PPE which is subject to the EU-Type examination (Module B, Annex V of the Regulation), under certificate number 032/2018/0328, issued by the Notified Body:

Stan On

Guido Van Duren Director - Regulatory affairs Ansell

Place: Brussels Date: 2018/02/21